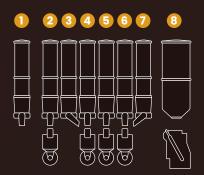

## **CONFIGURATIONS**

Two configurations available: single or double coffee bell

- 1 Sugar on the door
- 2 Tea
- 3 Chocolate
- 4 Milk
- 5 Instant
- 6 Instant coffee 1
- 7 Instant coffee 2
- 8 Coffee beans