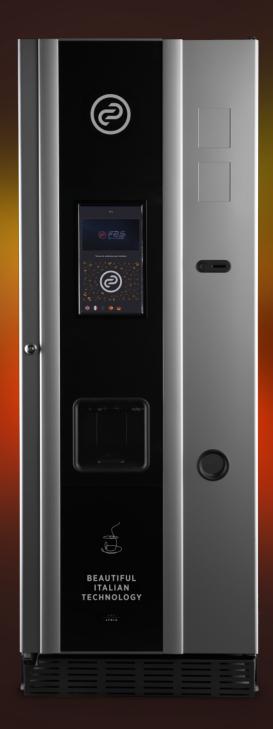

### Hot Beverage Vending machine

Fas Mia is a fully automatic machine of coffee beans and Hot instant drinks

### 13,3" Interface tablet

Interface enduser touchscreen customizeable with logos, videos. Programming iconographic easy and fast.