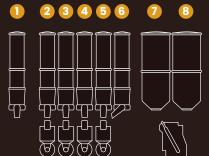

- 1 Sugar on the door
- 2 Tea
- 3 Chocolate
- 4 Milk
- 5 Instant
- 6 Instant coffee 1
- 7 Coffee beans 1
- 8 Coffee beans 2