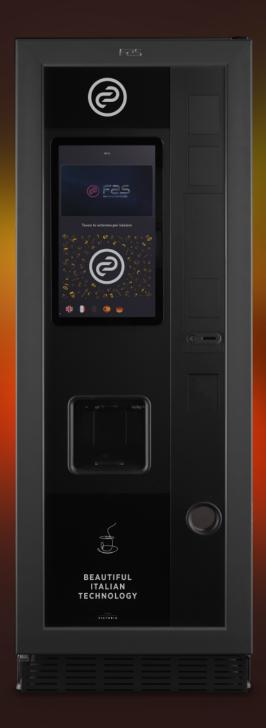

#### Hot Beverage Vending machine

Fas Mia is a fully automatic machine of coffee beans and Hot instant drinks

#### 21,5" Interface tablet

Interface enduser touchscreen customizeable with logos, videos Programming iconographic easy and fast.