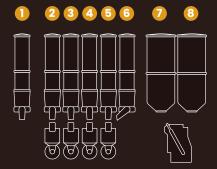

## CONFIGURATIONS

Two configurations available: single or double coffee bell.

- Sugar on the door
- 2 Tea
- 3 Chocolate
- 4 Milk
- 5 Instant
- 6 Instant coffee 1
- 7 Instant coffee 2
- 8 Coffee beans

- Sugar on the door
- 2 Tea
- 3 Chocolate
- 4 Milk
- 5 Instant
- 6 Instant coffee 1
- 7 Coffee beans 1
- 8 Coffee beans 2