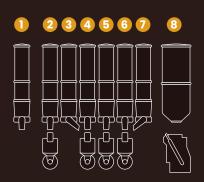

## CONFIGURATIONS

Two configurations available: single or double coffee bell.

- Sugar on the door
- 2 Tea
- 3 Chocolate
- 4 Milk
- 5 Instant
- 6 Instant coffee 1
- 7 Instant coffee 2
- 8 Coffee beans

- Sugar on the door
- 2 Tea
- 3 Chocolate
- 4 Milk
- 5 Instant
- 6 Instant coffee 1
- 7 Coffee beans 1
- 8 Coffee beans 2